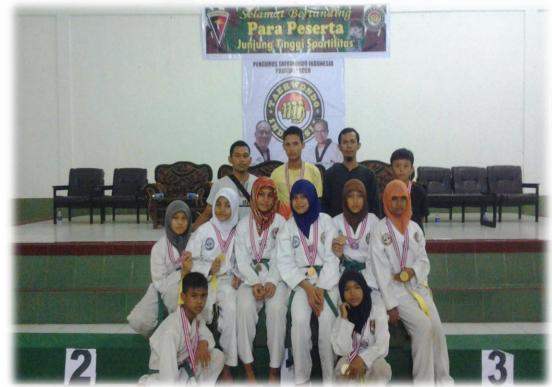

He has completed the basic course of English Communication lead by American People in his 4<sup>th</sup> Semester. His 5<sup>th</sup> semester practical training has been finished and set to go for 6<sup>th</sup> and final semester. He would like to go abroad to pursue his university dearee.

The Kinderhut children could retain the good results in the academic year 2013 too.

Dandi & Sabri, SMP 2, class in Abu

The children those who got good Rank in 2013

- ❖ Nur Aida 2<sup>nd</sup> Rank in SMA 1 (Class X)
- ❖ Whyuna 2<sup>nd</sup> Rank in MTsN 3 (Class IX)
- Popy 2<sup>nd</sup> Rank in SD 6 (Class VI)
- ❖ Ismail 3<sup>rd</sup> I Rank in SD 4 (Class IV)
- ❖ Rauzathul Zoha 3<sup>rd</sup> Rank in SD 6 (Class VI)
- ❖ Raihanil 3<sup>rd</sup> Rank in MTsN 1 (Class VII)
- ❖ Julianti 3<sup>rd</sup> Rank in SMP 1 (Class VII)
- ❖ Nazwa Nabila 3<sup>rd</sup> Rank in SMP 2 (Class VIII)
- ❖ Rahmad 3<sup>rd</sup> Rank in SD 4 (Class IV)
- Elisa 4<sup>th</sup> Rank in SMP 3 (Class IX)
- Reza 4<sup>th</sup> Rank in SD 3 (Class III)
- ❖ Dea Ananda 5<sup>th</sup> Rank in SMP 3 (Class IX)
- Rauzatul Jannah 5<sup>th</sup> Rank in MTsN 3 (Class IX)
- ❖ Nur Rahmah 5<sup>th</sup> Rank in SMP 1 (Class VII)
- ❖ Nur Aini 5<sup>th</sup> Rank in SD 4 ( Class 4)
- Khairunnisak 5<sup>th</sup> Rank in SMA 2 (XI)
- ❖ Rohamah 5<sup>th</sup> Rank in MTsN 1 (VII)