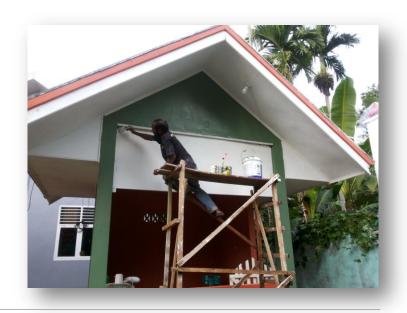

The regular Taekwondo training being conducted in Kinderhut by an experienced trainer. These help them to physically fit and competent.