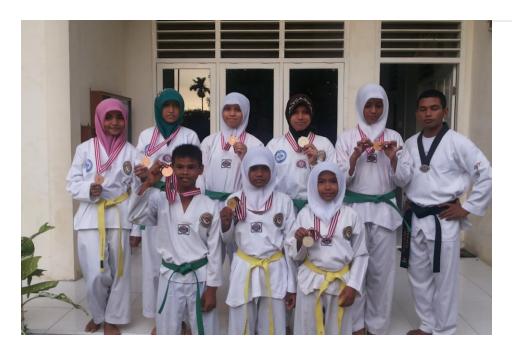

He has completed the basic course of English Communication lead by American People in his 4<sup>th</sup> Semester. His 5<sup>th</sup> semester practical training has been finished and set to go for 6<sup>th</sup> and final semester. He would like to go abroad to pursue his university dearee.

The Kinderhut children could retain the good results in the academic year 2013 too.

Dandi & Sabri, SMP 2, class in Abu

The children those who got good Rank in 2013

- ❖ Nur Aida 2<sup>nd</sup> Rank in SMA 1 (Class X)
- ❖ Whyuna 2<sup>nd</sup> Rank in MTsN 3 (Class IX)
- Popy 2<sup>nd</sup> Rank in SD 6 (Class VI)
- ❖ Ismail 3<sup>rd</sup> I Rank in SD 4 (Class IV)
- ❖ Rauzathul Zoha 3<sup>rd</sup> Rank in SD 6 (Class VI)
- ❖ Raihanil 3<sup>rd</sup> Rank in MTsN 1 (Class VII)
- ❖ Julianti 3<sup>rd</sup> Rank in SMP 1 (Class VII)
- ❖ Nazwa Nabila 3<sup>rd</sup> Rank in SMP 2 (Class VIII)
- ❖ Rahmad 3<sup>rd</sup> Rank in SD 4 (Class IV)
- Elisa 4<sup>th</sup> Rank in SMP 3 (Class IX)
- Reza 4<sup>th</sup> Rank in SD 3 (Class III)
- ❖ Dea Ananda 5<sup>th</sup> Rank in SMP 3 (Class IX)
- Rauzatul Jannah 5<sup>th</sup> Rank in MTsN 3 (Class IX)
- ❖ Nur Rahmah 5<sup>th</sup> Rank in SMP 1 (Class VII)
- ❖ Nur Aini 5<sup>th</sup> Rank in SD 4 ( Class 4)
- Khairunnisak 5<sup>th</sup> Rank in SMA 2 (XI)
- ❖ Rohamah 5<sup>th</sup> Rank in MTsN 1 (VII)