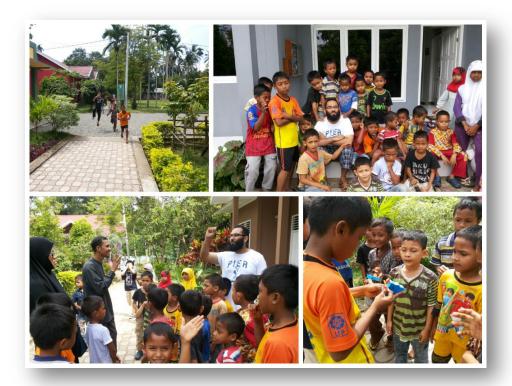

pport as per the need. Kinderhut indonesia conducts medical check up once in every three months.







This year many volunteers from abroad visited Kinderhut Indonesia to render their esteemed services. They have concentrated the on quality development children among and and mothers focused educational improvements among the beneficiaries.

Mr. Muhammed Waseem, a volunteer from Dubai, visited kinderhut with his family from 24<sup>th</sup> to 27<sup>th</sup> December 2013. conducted training programmes, brain storming sessions, and group games and sports activities with Children Kinderhut mothers.

He has given training for Boarding school children on setting their goals and to write their vision board. He could help them to express their dreams and impoverise it and ways to achieve it.



The session was very interactive and activity oriented. He picked the 3 talented children among the group and suggested to give them more exposure in which the areas they have chosen.

Various group games were conducted for smaller kids such as Treasure Hunt games, Back Race, Blind fold walk games, Question Answer games etc.

MS. AYISHA, The wife of Mr. Muhammed Waseem, conducted a session with the care takers of Kinderhut on good parenting.









**Shiji Badaruddin,** a volunteer from Dubai, and his family visited Kinderhut from  $14^{\text{th}}$  to  $16^{\text{th}}$  October 2013. As part of their visit Kinderhut Indonesia organized a cultural event with them and observed Eidul Adha on 15<sup>th</sup> Oct 2013.

The prizes were distributed among the good performers in the cultural