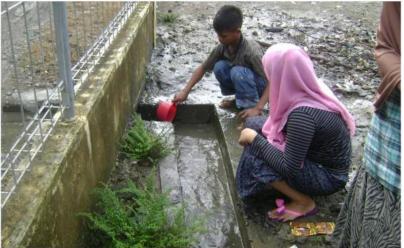

Isjuardi has been selected from his school for technical training conducted by the Labour Department and undergone 2.6 months training. Followed by this he has been selected for the ASEAN skill competition and got the second place in Aceh region. As a result of this training he has received the training certificate from the authority of Labour Department.