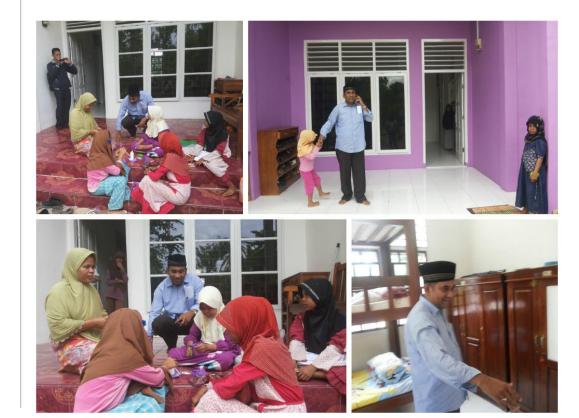

ub District Head, village head, local & social leaders participated in the event. The consul general appreciated the work of Kinderhut and assured books for library, priority for the project for sound systems and computers and fellowship programmes for Kinderhut children.















Dr. Jasfai, the Head of the Baithul Mal, Aceh Besar visited Kinderhut on 4<sup>th</sup> October to assess the programmes and activities of Kinderhut. He interacted with the staff of Kinderhut and collected the detailed information of children. He visited the houses interacted and with children and mothers. He will try to find ways to support kinderhut in association with Baithul Mal, Aceh Besar. He assured to share the details with the entire team and will try to articulate a provision to support orphans.



The wife of Head of Military in Indrapuri subdistrict, Mrs. Lin Ibu Wati, visited Kinderhut with a group of volunteers on 27th July 2013. She is running an Organization named PERIT KARTIKA CHANDRA KIRANA, Cabang XI Yonzipur 16. She is the President of the organization. She visited in the office and studied about the activities of kinderhut with her team members.

The team interacted with children in the Muzallah. They shared their experiences and motivated children for studies. The military doctors and physical trainers accompanied them. They heve given good tips for our children regarding the area of higher education on Medicine and Military force.













A team of Dewan Dawah team visited Kinderhut on 12<sup>th</sup> June 2013. The team lead by Mr. Ade Salamun, Executive Director