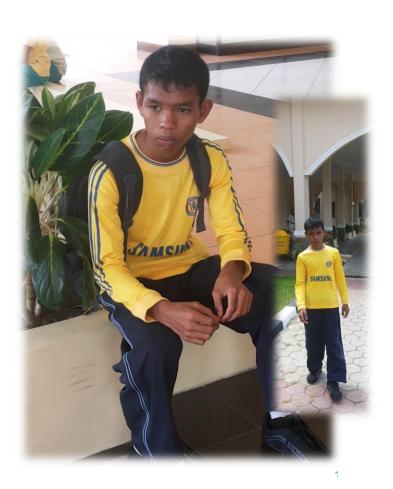

### **AKBARULLAH**

## Children Selected for Best Institutions in Banda Aceh

Akbarullah, aged 16, Joined in Govt. Higher Secondary School (SMK5), one best Vocational Higher Secondary school for computer & networking in Banda Aceh. He would like to work in the hardware and software field. He has been completed his first semester successfully and set to go for second semester.