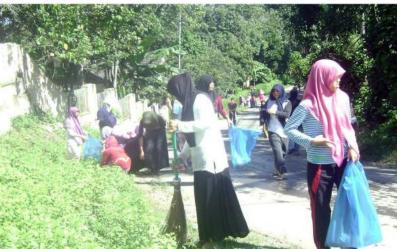

Isjuardi has been selected from his school for technical training conducted by the Labour Department and undergone 2.6 months training. Followed by this he has been selected for the ASEAN skill competition and got the second place in Aceh region. As a result of this training he has received the training certificate from the authority of Labour Department.