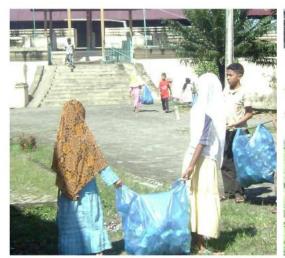

Isjuardi has been selected from his school for technical training conducted by the Labour Department and undergone 2.6 months training. Followed by this he has been selected for the ASEAN skill competition and got the second place in Aceh region. As a result of this training he has received the training certificate from the authority of Labour Department.