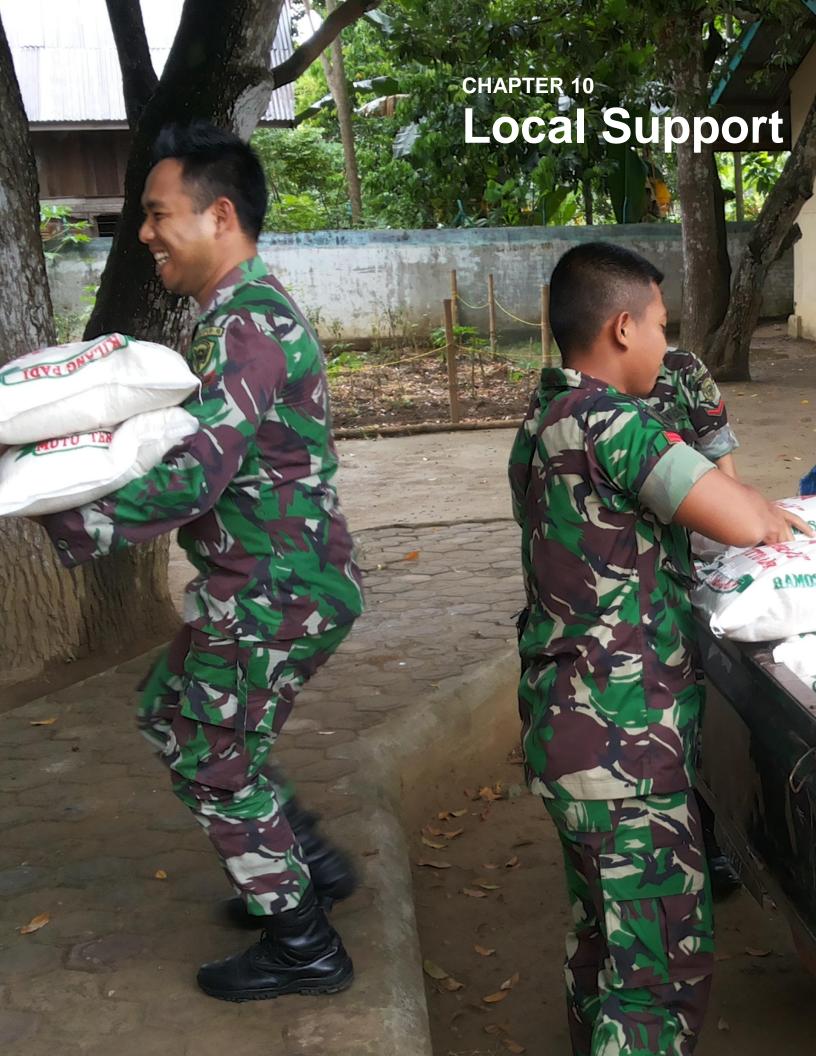

t places etc. Children, care takers and staff actively involved in this process. The village Head and community people participated in the programme.













Kinderhut celebrated **Eidul Fitr** on 8<sup>th</sup> August 2013. Special Educational moral sessions, competition on Drawing, public speaking, Chess, Food Preparation Quiz and Group games etc. were conducted in connection with the Eidul Fitr. Eid dress and Shoes were distributed among the children.











Kinderhut Indonesia observed Eidul Adha on 15th Oct 2013. 17 goats goats were slaughtered during this holy event and conducted variety of cultural programmes as part of Eid celebration. The new dress and shoes were distributed among children and organized various entertainment activities to welcome the Eidul Adha.











Kinderhut Indonesia continued the effort to mobilize local support for its sustainability in 2013 too. As part of this effort received Kinderhut some materialistic support from the philanthropist local and organizations.

A military groups, from Indrapuri Sub District visited Kinderhut on They October 2013. distributed the food items for Kinderhut as part of Eidul Adha support. They have given 10 sacks of Rice, 10 boxes Noodles, 20 Tea Bags and 12.5kg sugar





A women organization (DARMAWANITA), an authorized body of Government, visited Kinderhut on 6<sup>th</sup> October 2013. The wife of Bupati (The District head), Aceh Besar and the wife of the Head of the Social Department, Aceh Besar, accompanied with the team. They have distributed the snacks for all children and given gift packe