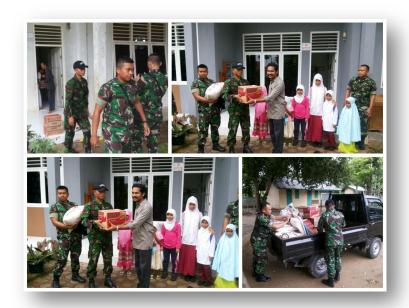

Kinderhut Indonesia observed Eidul Adha on 15th Oct 2013. 17 goats goats were slaughtered during this holy event and conducted variety of cultural programmes as part of Eid celebration. The new dress and shoes were distributed among children and organized various entertainment activities to welcome the Eidul Adha.











Kinderhut Indonesia continued the effort to mobilize local support for its sustainability in 2013 too. As part of this effort received Kinderhut some materialistic support from the philanthropist local and organizations.

A military groups, from Indrapuri Sub District visited Kinderhut on They October 2013. distributed the food items for Kinderhut as part of Eidul Adha support. They have given 10 sacks of Rice, 10 boxes Noodles, 20 Tea Bags and 12.5kg sugar





A women organization (DARMAWANITA), an authorized body of Government, visited Kinderhut on 6<sup>th</sup> October 2013. The wife of Bupati (The District head), Aceh Besar and the wife of the Head of the Social Department, Aceh Besar, accompanied with the team. They have distributed the snacks for all children and given gift packet (Sarung/lungi) for them.

The team interacted with children and mothers and distributed food items for Kinderhut.

#### serambinews.com -Senin DWP Aceh Besar Bantu tim 7 Oktober 2013

JANTHO - Pengurus Dharma Wanita Persatuan (DWP) Aceh Besar, Minggu (6/10), menyerahkan bantuan kepada yatim korban konflik dan tsunami serta anak duafa yang tinggal di Kompleks Yayasan KinderHUT, ka-



Penasihat Dharma Wanita Persatuan (DWP) Aceh Besar, Ny Lissiani Mukhlis meny