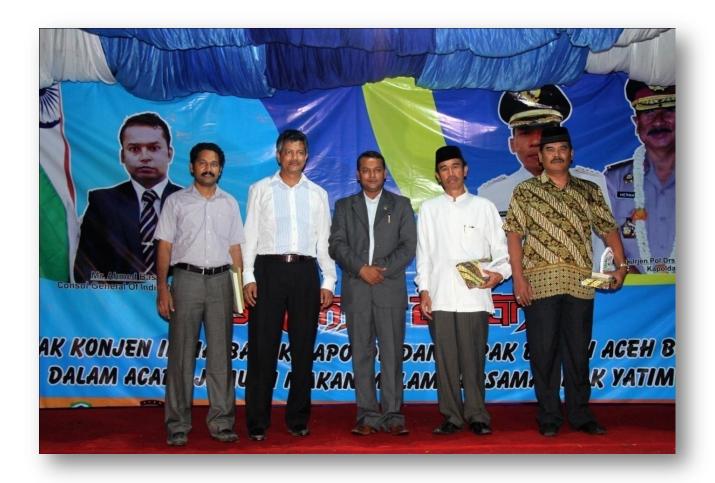

This year our work has been endorsed by the Honorable His Excellency Mr. Gurjith Singh, the Ambassador of India to Indonesia, during his visit to Kinderhut.

The 2013 Kinderhut Annual report provide you with details of the past year and also a general overview of our activities. In this report we are focusing on the most events of the past year and our look for 2014.