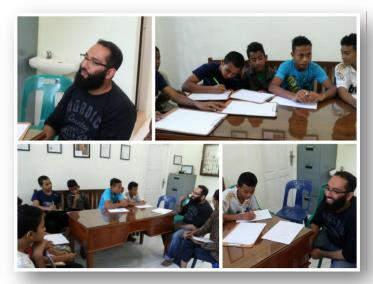

7<sup>th</sup> December 2013. conducted training programmes, brain storming sessions, and group games and sports activities with Children Kinderhut mothers.

He has given training for Boarding school children on setting their goals and to write their vision board. He could help them to express their dreams and impoverise it and ways to achieve it.



The session was very interactive and activity oriented. He picked the 3 talented children among the group and suggested to give them more exposure in which the areas they have chosen.

Various group games were conducted for smaller kids such as Treasure Hunt games, Back Race, Blind fold walk games, Question Answer games etc.

MS. AYISHA, The wife of Mr. Muhammed Waseem, conducted a session with the care takers of Kinderhut on good parenting.









**Shiji Badaruddin,** a volunteer from Dubai, and his family visited Kinderhut from  $14^{\text{th}}$  to  $16^{\text{th}}$  October 2013. As part of their visit Kinderhut Indonesia organized a cultural event with them and observed Eidul Adha on 15<sup>th</sup> Oct 2013.

The prizes were distributed among the good performers in the cultural programmes by the volunteers.





Mr. Sharafudheen, an engineer from Dubai, Mr. Kareem, a businessman from Malaysia and Mr. Chandra **Shaker**, a volunteer from India visited Kinderhut from 10<sup>th</sup> to 12<sup>th</sup> July 2013. They interacted with children and mothers and conducted motivational sessions. They analyzed the maintenance related works and given concrete suggestions about the house maintenance.

Mr. Chandra Shaker, a volunt